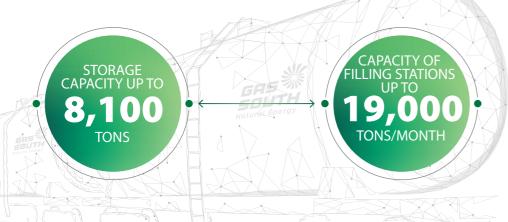

### **WAREHOUSE SYSTEM**

With the total storage capacity of up to 8,100 tons across 4 warehouse system, Gas South has the biggest warehouse system in Vietnam. Therefore, been able to take the advantage of operating scale and flexibility in inventory management to limit the impact of LPG price fluctuations in the market.

### **SYSTEM OF FILLING STATIONS OWNED BY GAS SOUTH**

|      | — UNIT —               | PROVINCE/ CITY •  | CAPACITY<br>(TON/MONTH) |
|------|------------------------|-------------------|-------------------------|
| ı.   | Western Branch         |                   | 4,900                   |
| 01   | Ca Mau LPG station     | Ca Mau            | 1,000                   |
| 02   | Can Tho LPG station    | Can Tho           | 3,500                   |
| 03   | Tien Giang LPG station | Tien Giang        | 400                     |
| II.  | VT GAS Company         |                   | 7,400                   |
| 01   | Vinh Loc LPG station   | Ho Chi Minh City  | 1,800                   |
| 02   | Dong Nai LPG station   | Dong Nai          | 2,600                   |
| 03   | Vung Tau LPG station   | Ba Ria – Vung Tau | 600                     |
| 04   | Tay Ninh LPG station   | Tay Ninh          | 600                     |
| 05   | Binh Phuoc LPG station | Binh Phuoc        | 500                     |
| 06   | Binh Thuan LPG station | Binh Thuan        | 500                     |
| 07   | Lam Dong LPG station   | Lam Dong          | 800                     |
| III. | South Central Branch   |                   | 3,900                   |
| 01   | Khanh Hoa LPG station  | Khanh Hoa         | 2,700                   |
| 02   | Gia Lai LPG station    | Gia Lai           | 500                     |
| 03   | Dak Lak LPG station    | Dak Lak           | 700                     |
| IV.  | Central Branch         |                   | 2,800                   |
| 01   | Binh Dinh LPG station  | Binh Dinh         | 500                     |
| 02   | Dung Quat LPG station  | Quang Ngai        | 1,200                   |
| 03   | Da Nang LPG station    | Da Nang           | 700                     |
| 04   | Quang Tri LPG station  | Quang Tri         | 400                     |
|      | 19,000                 |                   |                         |