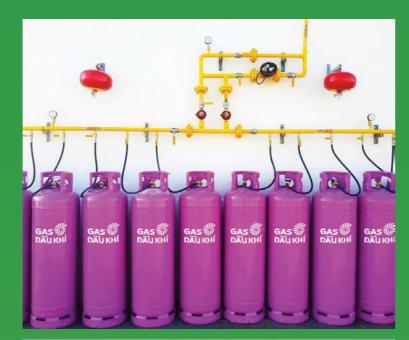

# INDUSTRIAL LPG SYSTEM

Gas South provides industrial LPG in two forms: by specialized tank trucks and bottled LPG system.

We specialize in advising, designing, installing, maintaining and guiding our partners through operating the system safely and effectively.

### **LPG CYLINDER**

Gas South's Gas Cylinder manufacturing factory has the uniform closed-circuit and highly automated LPG cylinder production line with the main equipment imported from G7 countries (Japan, USA, etc.).