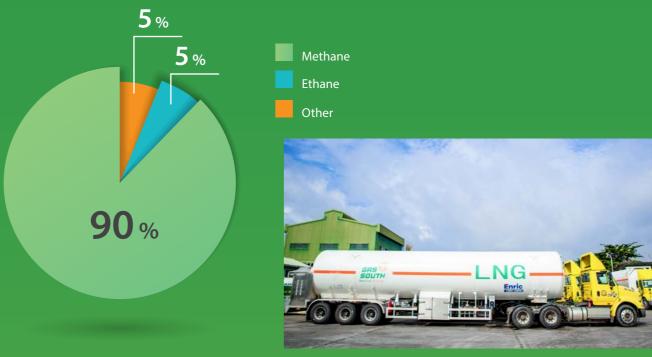

## **LIQUEFIED NATURAL GAS (LNG)**

LNG is natural gas, mainly composed of  $CH_4$  - methane (accounting for about 90%), colourless and odourless, cooled down at -162°C into the liquid form, and stored in specialized vessels or tanks to be transported to the location of consumption.

## **COMPONENTS OF LNG**