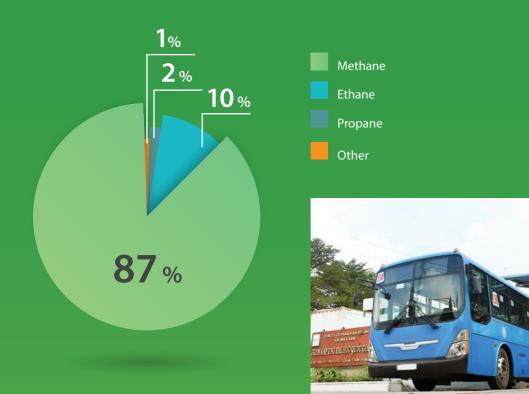

## **COMPRESSED NATURAL GAS (CNG)**

CNG is compressed natural gas, mainly composed of  $CH_4$  - methane (accounting for 85%-95%), taken from natural gas fields, and then compressed at high pressure (200 to 250 bar) into specialized tanks to be transported to the location of consumption.

## **COMPONENTS OF CNG**