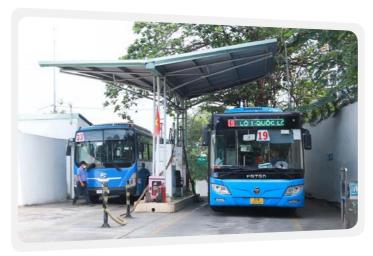

Additionally, in Ho Chi Minh City, Gas South also owns 03 CNG compression stations for more than 500 CNG - powered buses.

In 2023, Gas South invested in transportation vehicles and LNG supply stations for existing customers, becoming one of the few enterprises capable of simultaneously supplying all three products: LPG, CNG, and LNG.