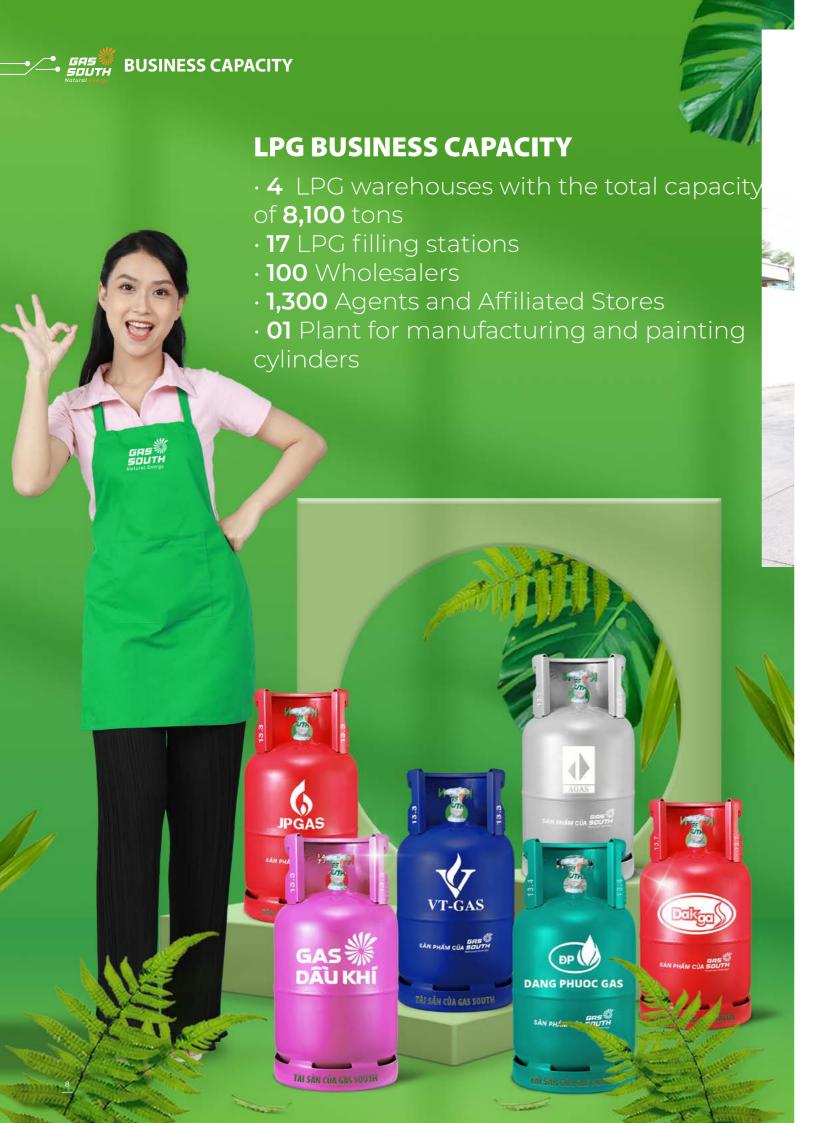

### **WAREHOUSE SYSTEM**

With the total storage capacity of up to 8,100 tons across 4 warehouse system, Gas South has the biggest warehouse system in Vietnam. Therefore, been able to take the advantage of operating scale and flexibility in inventory management to limit the impact of LPG price fluctuations in the market.

Dung Quat LPG warehouse in Quang Ngai (1,500 tons), taking directly from Dung Quat Oil Refinery, supplying LPG to the Central region

VT GAS LPG warehouse in Dong Nai (1,000 tons)

Go Dau LPG Warehouse in Dong Nai (4,000 tons), supplying LPG to the Southeast region

Can Tho LPG Warehouse (1,600 tons), supplying LPG to the Southwest region

### **SYSTEM OF FILLING STATIONS OWNED BY GAS SOUTH**

|      | — UNIT —               | PROVINCE/ CITY •  | CAPACITY<br>(TON/MONTH) |
|------|------------------------|-------------------|-------------------------|
| ı.   | Western Branch         |                   | 4,900                   |
| 01   | Ca Mau LPG station     | Ca Mau            | 1,000                   |
| 02   | Can Tho LPG station    | Can Tho           | 3,500                   |
| 03   | Tien Giang LPG station | Tien Giang        | 400                     |
| II.  | VT GAS Company         |                   | 7,400                   |
| 01   | Vinh Loc LPG station   | Ho Chi Minh City  | 1,800                   |
| 02   | Dong Nai LPG station   | Dong Nai          | 2,600                   |
| 03   | Vung Tau LPG station   | Ba Ria – Vung Tau | 600                     |
| 04   | Tay Ninh LPG station   | Tay Ninh          | 600                     |
| 05   | Binh Phuoc LPG station | Binh Phuoc        | 500                     |
| 06   | Binh Thuan LPG station | Binh Thuan        | 500                     |
| 07   | Lam Dong LPG station   | Lam Dong          | 800                     |
| III. | South Central Branch   |                   | 3,900                   |
| 01   | Khanh Hoa LPG station  | Khanh Hoa         | 2,700                   |
| 02   | Gia Lai LPG station    | Gia Lai           | 500                     |
| 03   | Dak Lak LPG station    | Dak Lak           | 700                     |
| IV.  | Central Branch         |                   | 2,800                   |
| 01   | Binh Dinh LPG station  | Binh Dinh         | 500                     |
| 02   | Dung Quat LPG station  | Quang Ngai        | 1,200                   |
| 03   | Da Nang LPG station    | Da Nang           | 700                     |
| 04   | Quang Tri LPG station  | Quang Tri         | 400                     |
|      | 19,000                 |                   |                         |

### DISTRIBUTION AREA OF CYLINDER LPG FROM CA MAU TO NGHE AN

For many consecutive years, Gas South has maintained its leading position in supplying LPG cylinders in the South with 06 brands: Gas Dau Khi, VT Gas, A Gas, Dang Phuoc Gas, JP Gas, Dak Gas. It is also proud to have products that have been voted by consumers as high-quality Vietnamese goods for many years.

This achievement is attributed to Gas South's extensive distribution system, which includes LPG storage facilities and filling stations spanning from Ca Mau to Nghe An, in addition to owning the largest LPG cylinder manufacturing and refurbishment plant in Vietnam. The complete supply chain has enabled Gas South to remain proactive and resilient in a competitive and volatile market.