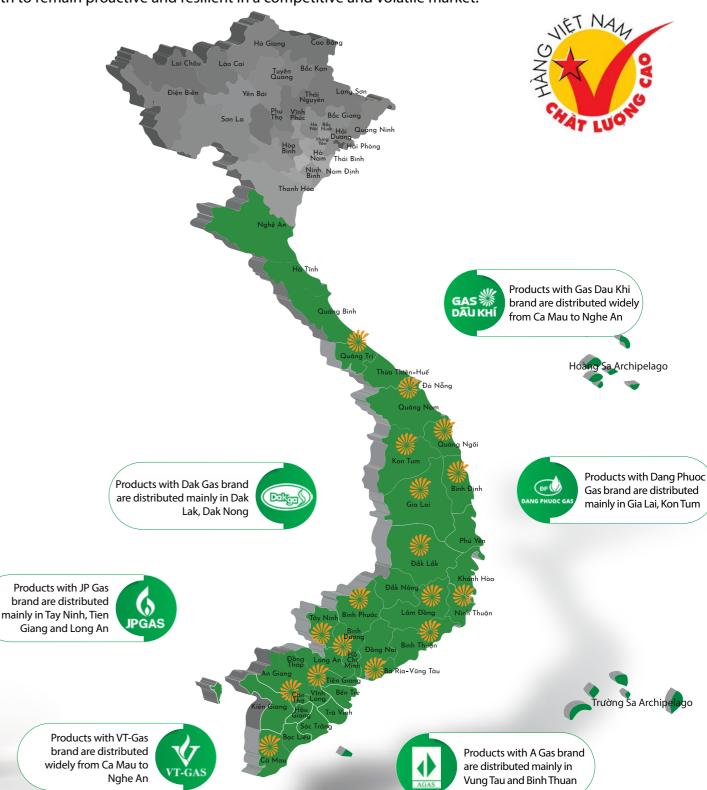

### DISTRIBUTION AREA OF CYLINDER LPG FROM CA MAU TO NGHE AN

For many consecutive years, Gas South has maintained its leading position in supplying LPG cylinders in the South with 06 brands: Gas Dau Khi, VT Gas, A Gas, Dang Phuoc Gas, JP Gas, Dak Gas. It is also proud to have products that have been voted by consumers as high-quality Vietnamese goods for many years.

This achievement is attributed to Gas South's extensive distribution system, which includes LPG storage facilities and filling stations spanning from Ca Mau to Nghe An, in addition to owning the largest LPG cylinder manufacturing and refurbishment plant in Vietnam. The complete supply chain has enabled Gas South to remain proactive and resilient in a competitive and volatile market.