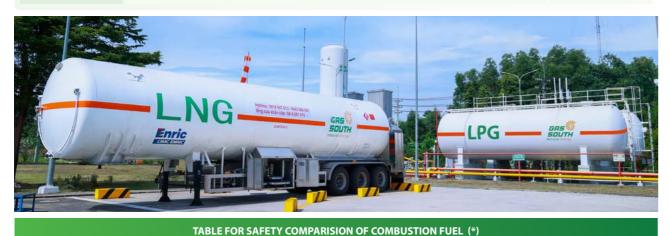

Additionally, in Ho Chi Minh City, Gas South also owns 03 CNG compression stations for more than 500 CNG - powered buses.

In 2023, Gas South invested in transportation vehicles and LNG supply stations for existing customers, becoming one of the few enterprises capable of simultaneously supplying all three products: LPG, CNG, and LNG.

The supply station integrates LPG, CNG and LNG

Tank truck transporting LNG

Thanks to its experienced and highly skilled workforce, together with CNG and LNG supply station equipment systems that meets international and Vietnamese standards, operated under strict procedures, Gas South consistently provides safe, continuous, high-quality, and efficient gas supply to its customers.

| TABLE FOR PROPERTIES OF COMBUSTION FUEL (*) |                       |                       |                         |                         |                         |  |  |  |
|---------------------------------------------|-----------------------|-----------------------|-------------------------|-------------------------|-------------------------|--|--|--|
| —— PROPERTIES ——                            | CNG                   | LNG                   | LPG                     | —— DIESEL ——            | —— FO 3.5S ——           |  |  |  |
| •                                           | •                     | •                     | •                       | •                       | •                       |  |  |  |
| Color/Odour                                 | None                  | None                  | None                    | Yes                     | Yes                     |  |  |  |
| Specific<br>weight                          | 0.75 - 0.83<br>Kg/Sm³ | 0.41- 0.5<br>Kg/Litre | 0.51 - 0.56<br>Kg/Litre | 0.82 - 0.87<br>Kg/Litre | 0.991 (Max)<br>Kg/Litre |  |  |  |
| Calorific value<br>(MJ/kg)                  | 50 - 56               | 55                    | 49.5                    | 45.36                   | 41.03                   |  |  |  |
| Burning<br>temperature (°C)                 | 1,954                 | 1,880                 | 1,950                   | 1,780                   | N/A                     |  |  |  |
| Auto-ignition<br>temperature (°C)           | 540                   | 482 - 632             | 374                     | 260                     | 407                     |  |  |  |