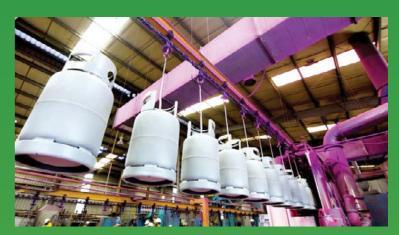

### **LPG CYLINDER**

Gas South's Gas Cylinder manufacturing factory has the uniform closed-circuit and highly automated LPG cylinder production line with the main equipment imported from G7 countries (Japan, USA, etc.).

## PRODUCTION CAPACITY OF LPG CYLINDER

500,000 new cylinders produced per year 1,000,000 cylinders refurbished per year

- Qualified valves imported to ensure safety for users.
- The outside of cylinder galvanized by high-tech electric arc technology and electrostatic powder coating technology to protect the metal inside.
- Life Cycle: over 25 years.