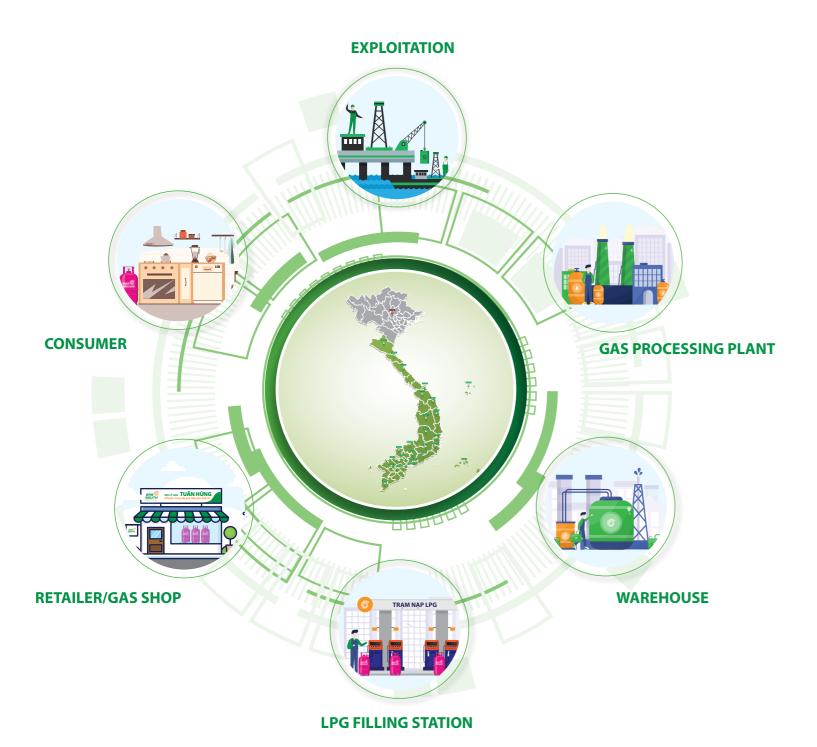

s, becoming one of the few enterprises capable of simultaneously supplying all three products: LPG, CNG, and LNG.



The supply station integrates LPG, CNG and LNG



Tank truck transporting LNG

Thanks to its experienced and highly skilled workforce, together with CNG and LNG supply station equipment systems that meets international and Vietnamese standards, operated under strict procedures, Gas South consistently provides safe, continuous, high-quality, and efficient gas supply to its customers.



# PRODUCTS, SERVICES AND DISTRIBUTION SYSTEM

## **LIQUEFIED PETROLEUM GAS (LPG)**

Liquefied Petroleum Gas (LPG), commonly known as gas, is composed of Hydro-Carbon gases, mainly Propane and Butane (also Iso-Butane), obtained from the process of crude oil refining or natural gas processing.



CYLINDER LPG PRODUCTION AND DISTRIBUTION PROCESS







### **SAFETY IN LPG USE**



The LPG filling system is operated in a closed-loop process. All gas cylinders are:

- Strictly inspected before shipment.
- Initial safety inspection by the State authority before putting into use.
- Periodic inspection according to regulations.





### LPG IS ENVIRONMENTALLY FRIENDLY



As a low-emission fuel that is easy to transport, LPG has been gradually replacing traditional fuels such as firewood, coal, rice husk, straw, etc.



### **CYLINDER LPG**

The cylinder LPG products of Gas South have appeared in the market since 2000, and constantly grown over the years. In recent years, Gas South has maintained its leading position with the largest market share in the cylinder LPG business.

The sizes