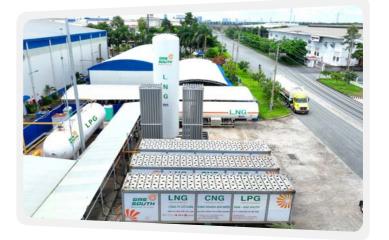

## **CNG/LNG BUSINESS CAPACITY**

CNG compressor station for buses

Gas South currently owns and operates two large - capacity CNG compression stations located in convenient positions, thus ensuring a stable fuel supply for customers:

(1) My Xuan CNG compression station at My Xuan A Industrial Park, Phu My Town, Ba Ria - Vung Tau Province, with a capacity of 200 million Sm³ per year.

(2) Hiep Phuoc CNG compression station at Hiep Phuoc Industrial Park, Nha Be District, Ho Chi Minh City, with a capacity of 80 million Sm³ per year.

Additionally, in Ho Chi Minh City, Gas South also owns 03 CNG compression stations for more than 500 CNG - powered buses.

In 2023, Gas South invested in transportation vehicles and LNG supply stations for existing customers, becoming one of the few enterprises capable of simultaneously supplying all three products: LPG, CNG, and LNG.

The supply station integrates LPG, CNG and LNG

Tank truck transporting LNG

Thanks to its experienced and highly skilled workforce, together with CNG and LNG supply station equipment systems that meets international and Vietnamese standards, operated under strict procedures, Gas South consistently provides safe, continuous, high-quality, and efficient gas supply to its customers.