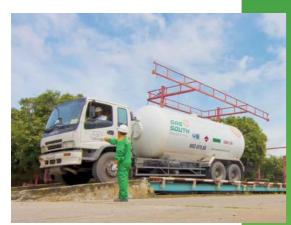

Additionally, in Ho Chi Minh City, Gas South also owns 03 CNG compression stations for more than 500 CNG - powered buses.

In 2023, Gas South invested in transportation vehicles and LNG supply stations for existing customers, becoming one of the few enterprises capable of simultaneously supplying all three products: LPG, CNG, and LNG.

The supply station integrates LPG, CNG and LNG

Tank truck transporting LNG

Thanks to its experienced and highly skilled workforce, together with CNG and LNG supply station equipment systems that meets international and Vietnamese standards, operated under strict procedures, Gas South consistently provides safe, continuous, high-quality, and efficient gas supply to its customers.